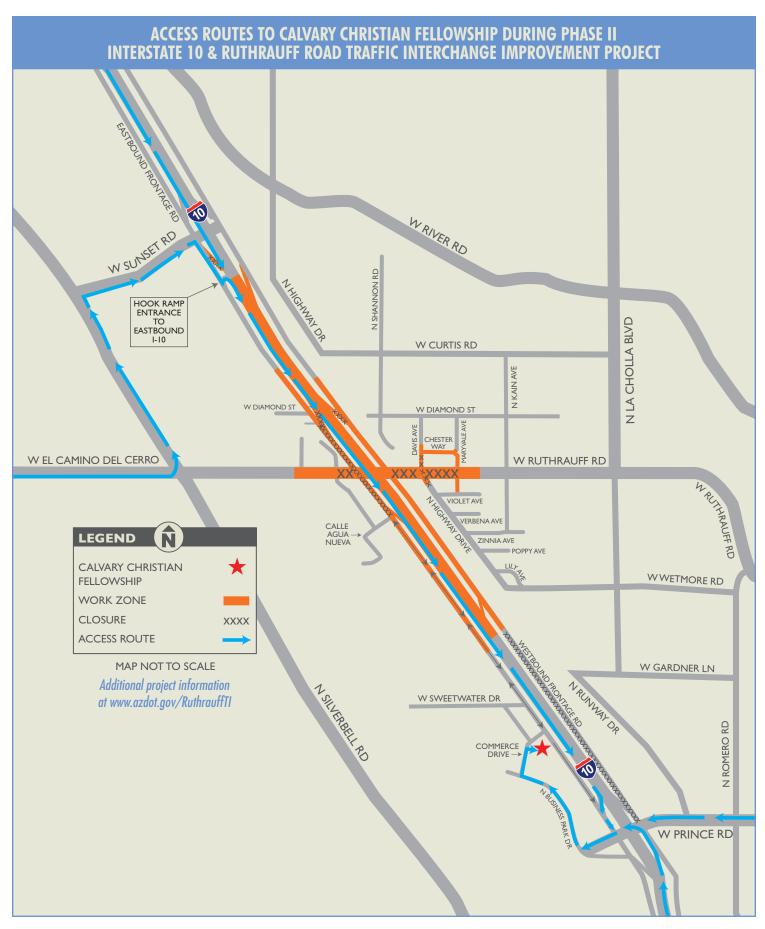

## Navigating Your Way to Calvary Christian Fellowship

- ◆ From eastbound I-10: Take Exit 254 (Prince Road) and turn right onto Prince. Turn right on N Business Park Drive, right on Commerce Drive and into entrance at address on right.
- ◆ From westbound I-10: Take Exit 254 (Prince Road) and turn left over Interstate. Turn right on N Business Park Drive, right on Commerce Drive and into entrance at address on right.
- ◆ From west of I-10: Head east on W El Camino del Cerro Road to N Silverbell Road. Turn left on Silverbell and turn right on W Sunset Road. Turn right onto eastbound Frontage Road and onto eastbound I-10 hook ramp. Take Exit 254 (Prince Road) and turn right onto Prince. Turn right on N Business Park Drive, right on Commerce Drive and into entrance at address on right.
- ◆ From east of I-10: Head west on W Prince Road over Interstate. Turn right on N Business Park Drive, right on Commerce Drive and into entrance at address on right.